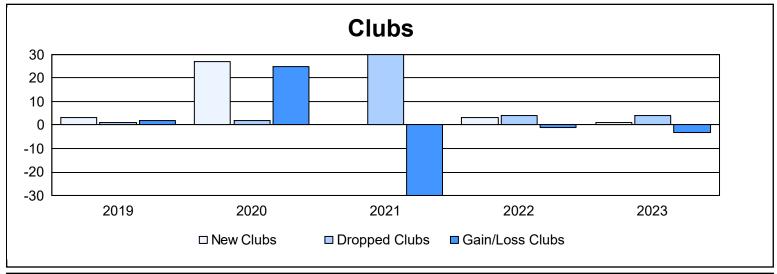

District B 5 As of June 2023 Cumulative

| Year      | New<br>Clubs | Dropped<br>Clubs | Gain/<br>Loss<br>Clubs | New<br>Members | Charter<br>Members | Reinstate<br>Members | Transfer<br>Members | Total<br>Member<br>Added | Total<br>Members<br>Dropped | Gain/<br>Loss<br>Members |
|-----------|--------------|------------------|------------------------|----------------|--------------------|----------------------|---------------------|--------------------------|-----------------------------|--------------------------|
| 2018-2019 | 3            | 1                | 2                      | 249            | 71                 | 4                    | 3                   | 327                      | 245                         | 82                       |
| 2019-2020 | 27           | 2                | 25                     | 118            | 233                | 10                   | 0                   | 361                      | 311                         | 50                       |
| 2020-2021 | 0            | 30               | -30                    | 101            | 8                  | 4                    | 7                   | 120                      | 506                         | -386                     |
| 2021-2022 | 3            | 4                | -1                     | 164            | 78                 | 21                   | 3                   | 266                      | 248                         | 18                       |
| 2022-2023 | 1            | 4                | -3                     | 89             | 22                 | 8                    | 6                   | 125                      | 271                         | -146                     |
| Average   | 7            | 8                | -1                     | 144            | 82                 | 9                    | 4                   | 240                      | 316                         | -76                      |