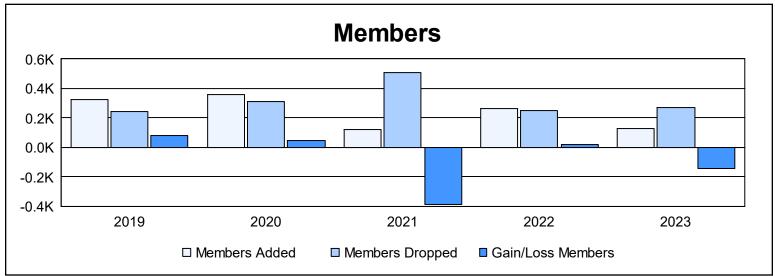

District B 5 As of June 2023 Cumulative

| Year      | New<br>Clubs | Dropped<br>Clubs | Gain/<br>Loss<br>Clubs | New<br>Members | Charter<br>Members | Reinstate<br>Members | Transfer<br>Members | Total<br>Member<br>Added | Total<br>Members<br>Dropped | Gain/<br>Loss<br>Members |
|-----------|--------------|------------------|------------------------|----------------|--------------------|----------------------|---------------------|--------------------------|-----------------------------|--------------------------|
| 2018-2019 | 3            | 1                | 2                      | 249            | 71                 | 4                    | 3                   | 327                      | 245                         | 82                       |
| 2019-2020 | 27           | 2                | 25                     | 118            | 233                | 10                   | 0                   | 361                      | 311                         | 50                       |
| 2020-2021 | 0            | 30               | -30                    | 101            | 8                  | 4                    | 7                   | 120                      | 506                         | -386                     |
| 2021-2022 | 3            | 4                | -1                     | 164            | 78                 | 21                   | 3                   | 266                      | 248                         | 18                       |
| 2022-2023 | 1            | 4                | -3                     | 89             | 22                 | 8                    | 6                   | 125                      | 271                         | -146                     |
| Average   | 7            | 8                | -1                     | 144            | 82                 | 9                    | 4                   | 240                      | 316                         | -76                      |